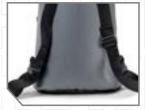

23от LARGE WATER CAPACITY

HANDS-FREE FOOT PUMP AND SPRAY NOZZLE

WATER LEVEL WINDOW FOR WATER VOLUME CHECK

RUGGED NYLON STRAPS AND SECURE BUCKLES

X-LARGE FILL OPENING

## Features + Benefits

- Large Capacity 23 Quart Capacity
- Premium 500D Construction
- Rugged Nylon and Buckles
- Wide Mouth Water Inlet for Easy Fill and Drain
- Hands-Free Spray Nozzle
- High-Efficiency Foot Pump to Pressurize the System
- Water Level Window to Quickly Check Water Volume
- Integrated Mesh Pouch for Small Personal Care Items