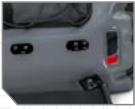

23от LARGE WATER CAPACITY

HANDS-FREE FOOT PUMP AND SPRAY NOZZLE

WATER LEVEL WINDOW FOR WATER VOLUME CHECK

RUGGED NYLON STRAPS AND SECURE BUCKLES

X-LARGE FILL OPENING

## Features + Benefits

- Large Capacity 23 Quart Capacity
- Premium 500D Construction
- Rugged Nylon and Buckles
- Wide Mouth Water Inlet for Easy Fill and Drain
- Hands-Free Spray Nozzle
- High-Efficiency Foot Pump to Pressurize the System
- Water Level Window to Quickly Check Water Volume
- Integrated Mesh Pouch for Small Personal Care Items