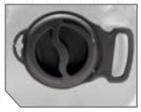

**FOOT PUMP TO** PRESSURIZE SYSTEM

23от LARGE WATER CAPACITY

HANDS-FREE FOOT PUMP AND SPRAY NOZZLE

WATER LEVEL WINDOW FOR WATER VOLUME CHECK

RUGGED NYLON STRAPS AND SECURE BUCKLES

X-LARGE FILL OPENING

## Features + Benefits

- Large Capacity 23 Quart Capacity
- Premium 500D Construction
- Rugged Nylon and Buckles
- Wide Mouth Water Inlet for Easy Fill and Drain
- Hands-Free Spray Nozzle
- High-Efficiency Foot Pump to Pressurize the System
- Water Level Window to Quickly Check Water Volume
- Integrated Mesh Pouch for Small Personal Care Items