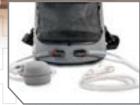

**FOOT PUMP TO** PRESSURIZE SYSTEM

23от LARGE WATER CAPACITY

HANDS-FREE FOOT PUMP AND SPRAY NOZZLE

WATER LEVEL WINDOW FOR WATER VOLUME CHECK

RUGGED NYLON STRAPS AND SECURE BUCKLES

X-LARGE FILL OPENING

## Features + Benefits

- Large Capacity 23 Quart Capacity
- Premium 500D Construction
- Rugged Nylon and Buckles
- Wide Mouth Water Inlet for Easy Fill and Drain
- Hands-Free Spray Nozzle
- High-Efficiency Foot Pump to Pressurize the System
- Water Level Window to Quickly Check Water Volume
- Integrated Mesh Pouch for Small Personal Care Items

| PART#    | DESCRIPTION                                                 |
|----------|-------------------------------------------------------------|
| 40300031 | PORTABLE CAMP SHOWER 23 QT, FOOT PUMP, NOZZLE & ACCESSORIES |